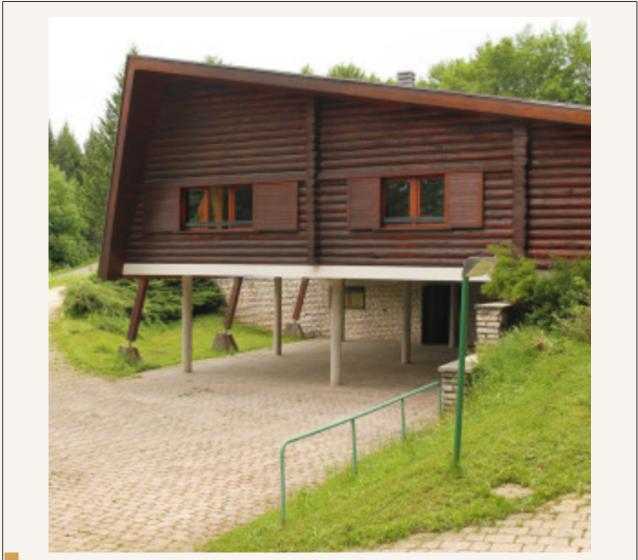

## BOARD AND LODGING

BOARD AND LODGING ARE PROVIDED BY OUR ORGANIZATION DURING THE WHOLE YOUTH WORKER EXCHANGE. THE HOUSE IS LOCATED IN CANDRIAI DI MONTE BONDONE. A MOUNTAIN "SUBURB" OF TRENTO. THERE ARE DOUBLE AND TRIPLE ROOMS WITH BATHROOMS. THE HOUSE IS A SELF-MANAGED HOUSE WITH A NICE EQUIPPED KITCHEN. A COMMON ROOM AND BIG SHARED BEDROOMS. WE WILL HAVE AN ORGANIZED LUNCH AND WILL COOK TOGETHER MEALS FOR DINNER IN A COMMUNITY OUR ENVIRONMENT. PLEASE NOTE THAT THE AREA IS REMOTE AND SURROUNDED BY NATURE. THE BEST PLACE TO BE DURING SUMMER HEAT! YOU WILL HAVE SOME FREE TRENTO CITY. TIME TO CHECK BUT AS THE TRANSPORT CONNECTIONS ARE LIMITED IT WON'T BE POSSIBLE DAILY. PLEASE BRING WITH YOU EVERYTHING YOU MIGHT NEED FOR THE WEEK. PRETENDING THERE IS NO WAY TO DO SHOPPING FOR

NECESSITIES AT ALL!

You can view the house at this link.

## THE HOUSE

TAKE INTO CONSIDERATION THAT THE YOUTH WORKER I EXCHANGE WILL BE IMPLEMENTED IN A MOUNTAIN AREA AND SOME ACTIVITIES WILL BE DONE OUTSIDE.